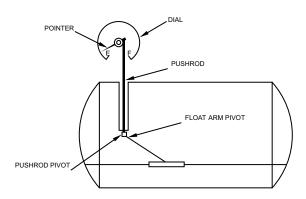

# PRINCIPLE OF OPERATION

The float and arm assembly responds instantly to the slightest change in liquid level in the tank. These changes are transmitted by direct linkage to the indicating pointer, providing positive direct measurement of tank contents.