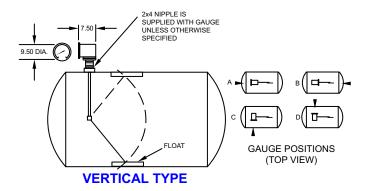

#### **INSTALLATION**

Installation of the tank gauge is accomplished through a 2" half coupling in the tank. The 2" nipple and gauge mounting flange are supplied. The gauge can be mounted in any 90 degree position specified.

# SUGGESTED SPECIFICATION

Suggested specification: Provide and install for each tank a Pneumercator 8-inch Direct Reading Gauge. The Instrument shall be calibrated in gallons (or any other unit of measurement). The gauge head to be mounted (vertical) on the tank.