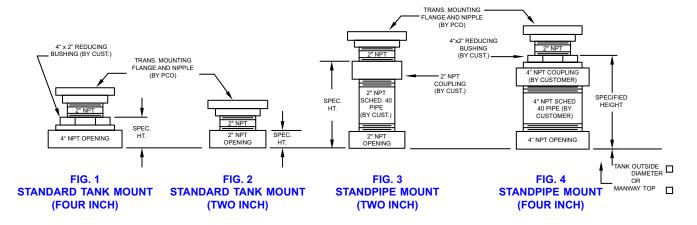

# **ORDERING SPECIFICATIONS**

| REQUIRED INFORMATION          |  |                                              |  |  |
|-------------------------------|--|----------------------------------------------|--|--|
| CAPACITY                      |  | TANK MODEL                                   |  |  |
| INSIDE DIAMETER               |  | TANK MANUFACTURER                            |  |  |
| WALL THICKNESS                |  | TANK TYPE (STEEL OR FIBERGLASS)              |  |  |
| OUTSIDE DIAMETER              |  | MOUNTING INSTALLATION (FIGURE No.)           |  |  |
| OVERALL LENGTH OUTSIDE        |  | SPECIFIED HEIGHT (INCLUDE MANWAY HEIGHT)     |  |  |
| TYPE OF ENDS                  |  | GAUGE POSITION                               |  |  |
| DIAL (GALLONS, INCHES, OTHER) |  | MATERIAL (ALUMINUM & BRASS, STAINLESS STEEL) |  |  |
| TANK CONTENTS                 |  |                                              |  |  |