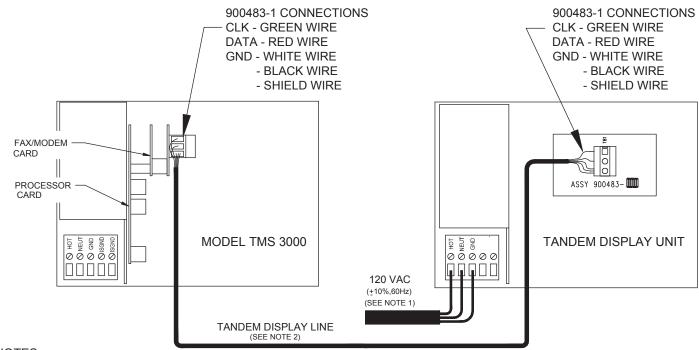

## NOTES:

- 1. FOR PROPER OPERATION, THE TANDEM DISPLAY UNIT MUST BE POWERED UP EITHER PRIOR TO OR SIMULTANEOUSLY WITH THE TMS 3000. THIS CAN BE DONE EITHER MANUALLY EVERYTIME THE SYSTEM IS POWERED UP OR CAN BE ACHIEVED AUTOMATICALLY BY POWERING THE TANDEM DISPLAY UNIT FROM THE SAME CIRCUIT BREAKER AS THE TMS 3000.
- 2. TANDEM DISPLAY LINE TO BE BELDEN 8723, CAROL C1352 OR EQUIVALENT.