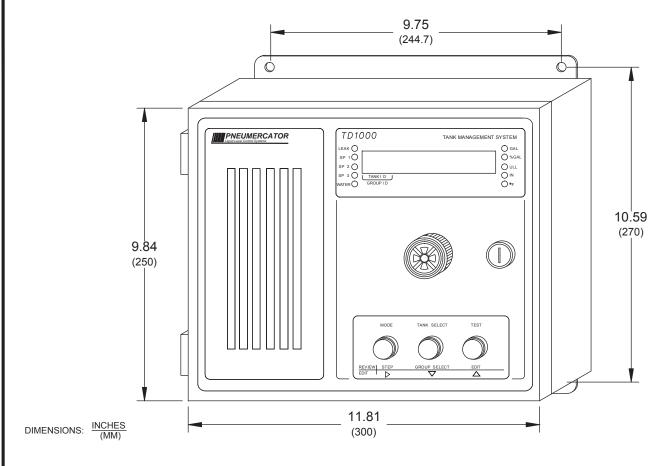

## MODEL TD1000

- REMOTE DISPLAY OPERATES IN TANDEM WITH TMS2000 OR TMS3000 CONSOLES
- REMOTE DISPLAY CAN OPERATE UP TO 500' FROM THE MAIN TMS CONSOLE
- REMOTE DISPLAY HAS ALL FUNCTIONS OF THE MAIN TMS CONSOLE EXCEPT PRINTER
- SYSTEM INCLUDES PLUG-IN REMOTE DISPLAY DRIVER BOARD FOR TMS2000 OR TMS3000 CONSOLES
- AVAILABLE IN NEMA 12, 4 AND 4X CONFIGURATIONS
- OPERATING VOLTAGE: 110/220 VAC, 50/60 Hz