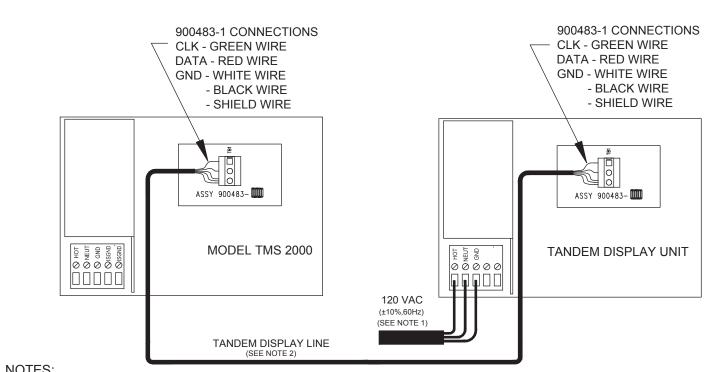

## NOTES:

- 1. FOR PROPER OPERATION, THE TANDEM DISPLAY UNIT MUST BE POWERED UP EITHER PRIOR TO OR SIMULTANEOUSLY WITH THE TMS 2000. THIS CAN BE DONE EITHER MANUALLY EVERYTIME THE SYSTEM IS POWERED UP OR CAN BE ACHIEVED AUTOMATICALLY BY POWERING THE TANDEM DISPLAY UNIT FROM THE SAME CIRCUIT BREAKER AS THE TMS 2000.
- 2. TANDEM DISPLAY LINE TO BE BELDEN 8723, CAROL C1352 OR EQUIVALENT.